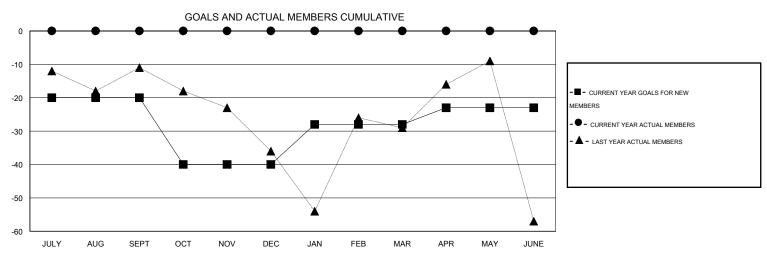

## GOALS AND ACTUAL NEW CLUBS CUMULATIVE

| DROPPED CLUBS: 0  DROPPED MEMBERS |             | 0 CLUBS OF 0 ADDED 1 OR MORE NEW<br>MEMBERS | GENDER DISTRIBUTION  MALE 0 (100.00%)  FEMALE 0 (100.00%) |   |
|-----------------------------------|-------------|---------------------------------------------|-----------------------------------------------------------|---|
| DECEASED CLUB CANCELLED OTHER     | 0<br>0<br>0 | CLICK HERE FOR HEALTH ASSESSMENT DATA       | FAMILY UNIT MEMBERS HEAD OF HOUSEHOLD                     | 0 |
| TOTAL                             | 0           |                                             | NON-HEAD OF HOUSEHOLD                                     | 0 |