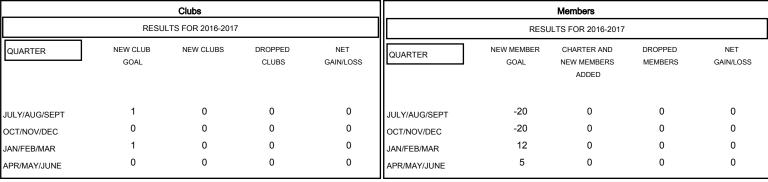

## GOALS AND ACTUAL NEW CLUBS CUMULATIVE

| DROPPED CLUBS: 0  DROPPED MEMBERS |             | 0 CLUBS OF 0 ADDED 1 OR MORE NEW<br>MEMBERS | GENDER DISTRIBUTION  MALE 0 (100.00%)  FEMALE 0 (100.00%) |   |
|-----------------------------------|-------------|---------------------------------------------|-----------------------------------------------------------|---|
| DECEASED CLUB CANCELLED OTHER     | 0<br>0<br>0 | CLICK HERE FOR HEALTH ASSESSMENT DATA       | FAMILY UNIT MEMBERS HEAD OF HOUSEHOLD                     | 0 |
| TOTAL                             | 0           |                                             | NON-HEAD OF HOUSEHOLD                                     | 0 |